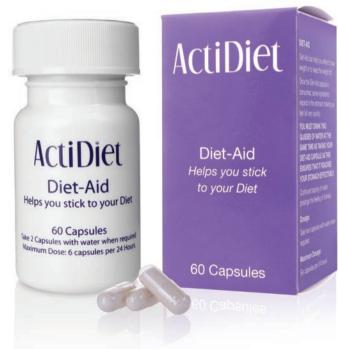

### **Diet-Aid**

# Diet-Aid can help you either to lose weight or to keep the weight off.

Once the Diet-Aid capsule is consumed, some ingredients expand in the stomach making you feel full very quickly.

Continued sipping of water prolongs the feeling of fullness.

Dosage:

Take two capsules with water when required

Maximum Dosage:

Six capsules per 24 hours.

You must drink two glasses of water at the same time as taking your Diet-Aid capsule as this ensures that it reaches your stomach effectively.