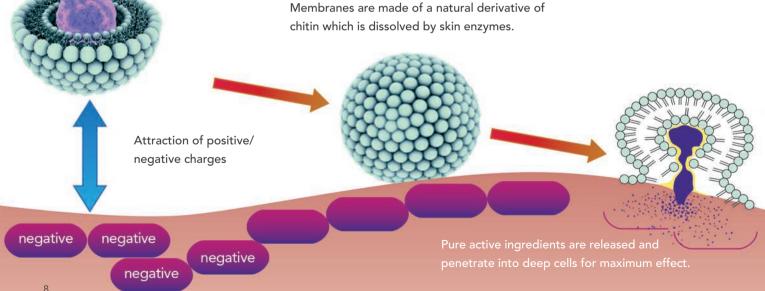

## **ActiDerm Advanced Micro-Encapsulation System**

#### ActiDerm Advanced Micro-Encapsulation System is the encapsulation of pure active ingredients in a membrane.

During manufacture membranes receive + charge, skin has a negative charge. Due to this attraction the microcapsules are attracted to the skin.

- Cosmetic Benefits:
- Protection of pure active from oxidation, light, heat and the interaction with other ingredients.
- Improvement of the bio-availability of active ingredient for optimal penetration into deep skin cells.