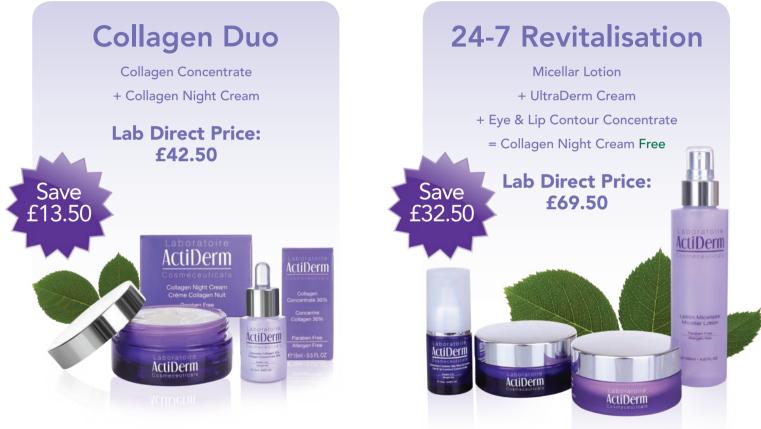

## Collagen Concentrate 30%

#### Soluble native marine collagen which is pure to 99.7%.

Enjoy the invigorating effects of collagen without experiencing painful injections.

You will feel the revitalising effect and glow in your skin. Pure Marine Collagen with powerful dermatological grade active ingredients.

## **Collagen Night Cream**

A luxurious yet hardworking marine collagen enriched cream to replenish, firm, tone, moisturise and re-texturise the skin whilst reducing fine lines and wrinkles.

Contains SPF 15 Sun Filters, so also suitable for daytime.