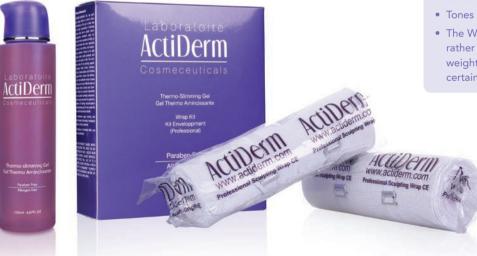

## **Thermo Slimming Gel**

# This amazing new product has quick and lasting effects on critical zones.

The efficiency of this gel is mainly due to the high concentration of slimming actives which have a double 'micro-encapsulation membrane' which attracts the active ingredients directly to fat cells.

Actives have been rigorously chosen for their draining and restructuring properties. Thanks to its light texture, actives quickly penetrate and react in the depths of cells. The combined action of the slimming agents, Coccoloba Uvifera Extract, Dextran, Lecithin, Centella asiatica and Paullinia Cupana Extract, improve the elimination of well-established excess tissues and toxins. even in such difficult areas as the upper thighs, buttocks and stomach. Thanks to its powerful heat-effect micro-circulation activating compound, actives quickly penetrate the epidermis. Moreover, the heating microcirculation effect penetrates up to 40mm under the skin, which helps reduce cellulite.

#### As maintenance apply morning and night to areas to be treated, massaging gently in until fully absorbed.

The ActiDerm wrap treatments are not dehydrative, you will not put back on the 'lost inches' by drinking a glass of water! Provided you follow the instructions we can assure you of the opposite! We actually encourage you to drink plenty of water before and after the treatment to cleanse and flush your system, this can help to achieve further inch loss and tightening of the skin over the following few days. 
 150ml:
 £22.00

 250ml:
 £29.50

For maximum

and immediate

effect, use as a

wrap treatment.