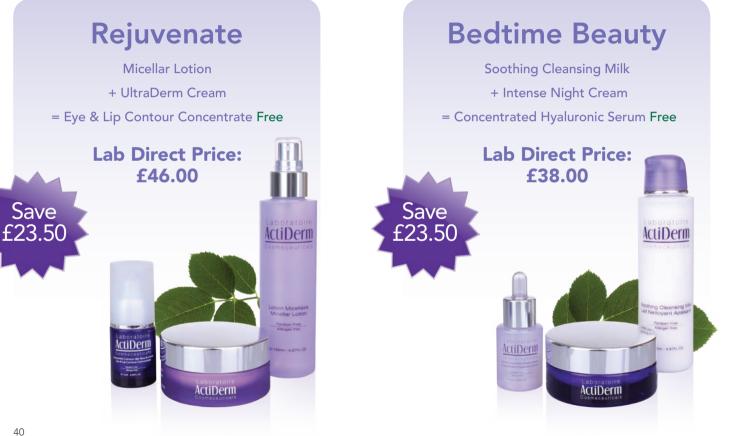

## Eye & Lip Contour Concentrate

## A quickly absorbed intensive and ideal eye treatment that delivers anti-ageing benefits with advanced Neuropeptide technology.

Weightless, high potency serum soothes and renews eye and lip contours marked with wrinkles, puffiness and dark circles, restoring a smoother, calmer, more even and well-rested appearance.

## Soothing Cleansing Milk

## **Intense Night Cream**