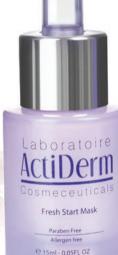

## Fresh Start Mask

# Smoothes wrinkles, unifies and improves the texture of the skin to make it brighter and younger. Results are evident in just 5 minutes.

Glycolic Acid 15% combined with Hibiscus Flower Acids help eliminate dead cells and refine the surface layers of the epidermis, resulting in reduced appearance of wrinkles and improved the skin texture.

Its formulation is complemented by a trio of moisturising, lipid enriched actives: Jojoba oil, Shea butter and Aloe Vera for preserving and regenerating the tissue of prematurely aging skin.

The skin is smoothed, unified and less marked by pigment irregularities. Clogged pores and post-breakout marks will be visibly improved.

To effectively use Fresh Start Mask to reduce large pores and breakouts, apply 3-4 drops to entire face after cleansing and toning.

(A slight tingling sensation is normal.) Follow with a cream. Use for three nights on, three days off.