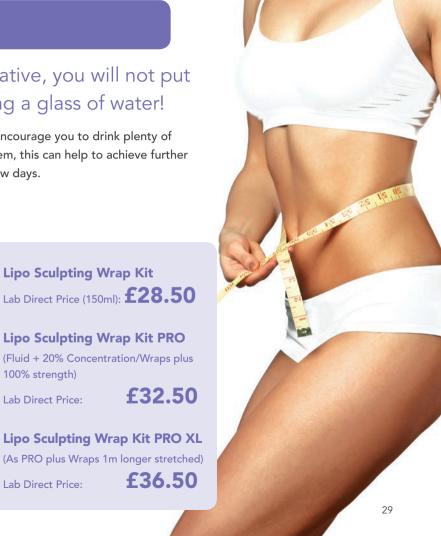

## Lipo Sculpting Wrap

## Lipo Sculpting Wrap is not dehydrative, you will not put back on the 'lost inches' by drinking a glass of water!

In fact, we can assure you of the opposite! We actually encourage you to drink plenty of water after the treatment to cleanse and flush your system, this can help to achieve further inch loss and tightening of the skin over the following few days.

Lipo Sculpting Wrap treatments stimulate inch loss through lymphatic drainage, while stimulating blood flow within the fatty tissues. To put it simply, fat cells are stripped of their poisons after which they are taken out of your system as waste

In our experience a female client can generally expect to come down a dress size without losing a pound in weight!

Lipo Sculpting Wrap was designed to take off inches rather than pounds! We have never claimed weight loss with our wrap - but you will certainly feel firmer and slimmer!

- Benefits
- Promotes immediate and long-term inch loss.
- Targets problem areas buttocks, thighs, stomach and arms.
- Reduces the appearance of cellulite and stretch marks.
- Tones and tightens loose skin.

**Lipo Sculpting Wrap Kit** Lab Direct Price (150ml): **£28.50** 

Lipo Sculpting Wrap Kit PRO

(Fluid + 20% Concentration/Wraps plus 100% strength)

Lab Direct Price:

Lab Direct Price:

£32.50