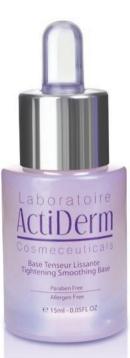

## **Tightening Smoothing Base**

## Rich in ACETYL HEXAPEPTIDE-8 (Argirliene) this intensive treatment improves the texture of prematurely aged skin.

High potency concentrate reduces the depth of wrinkles on the face caused by the contraction of muscles, especially in the forehead and around the eyes.

Facial movements cause tenseness of the deep muscles and skin's cells which with time and repetition, do not return to the relaxed state and wrinkles appear.

Tightening Smoothing Base neither destroys nor paralyses, but simply interferes with acetylcholine production, relaxing the deep skin cells in order to erase wrinkles caused by repeated facial movements. This action is reinforced by 'soft focus' pigments, light reflectors to soften fine lines and imperfections optically.

#### After 4 weeks of use:

- 91% reported improvement in the appearance of lines and wrinkles
- 90% noticed an improvement in skin texture/ smoothness
- 90% reported that their skin appeared more radiant
- 83% reported reduced lines and wrinkles 5 minutes after application

#### **Directions for use:** (Refer to Application Tips page)

Apply morning and night onto expression lines and wrinkles avoiding eye lids and under eye area. Follow with another treatment or moisturiser.