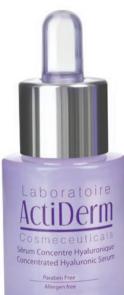

## **Concentrated Hyaluronic Serum**

# Hyaluronic Serum, proven to hold 1000 times its molecular weight in moisture.

Hyaluronic acid exists naturally in skin and is a universal component of the spaces between the cells of body tissues. It is easily recognised and accepted allowing active ingredients to penetrate the skin effectively.

#### After 4 weeks of use:

- 77% reported an immediate and positive appearance to their skin
- 91% reported the overall quality of their skin appearance had improved
- 87% reported an improvement in skin firmness and more youthful appearance

#### Directions for use: (under 25s)

Apply 2 or 3 drops to cleansed face and neck. Massage with upward strokes from inside to outside. For under 25s it is an ideal moisturiser and base for make-up.

#### Directions for use: (over 25s)

Use other ActiDerm treatments before Hyaluronic Serum if required. Apply 3 or 4 drops to entire face and neck. Massage with upward strokes from inside to outside. Then finish with Mesoderm or Collagen Night Cream.

- Promotes skin cell regeneration which helps reduce fine lines and wrinkles
- Promotes skin firmness, softness and elasticity
- Improves moisture retention
- Suits all skin types and all ages

e 15ml - 0.05FL 07